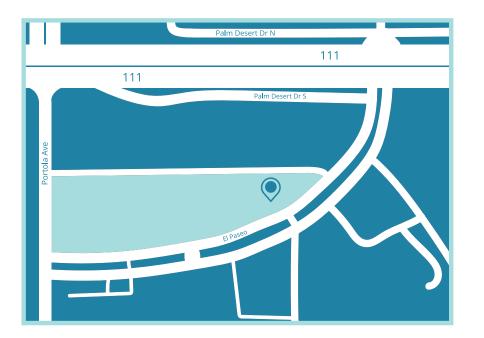

### FROM THE EAST:

Take Highway 111 west to El Paseo. Make a left on El Paseo, and proceed to either the first right (alley with parking) or second right (small parking lot). After parking, walk to the front of the building with the entrance off of El Paseo.

### FROM THE WEST:

Take Highway 111 west to El Paseo. Make a right on El Paseo, and proceed to either the first right (alley with parking) or second right (small parking lot). After parking, walk to the front of the building with the entrance off of El Paseo.

### PARKING

Parking is available in the rear of the building in the alley, or on the east side of the building in the parking lot.